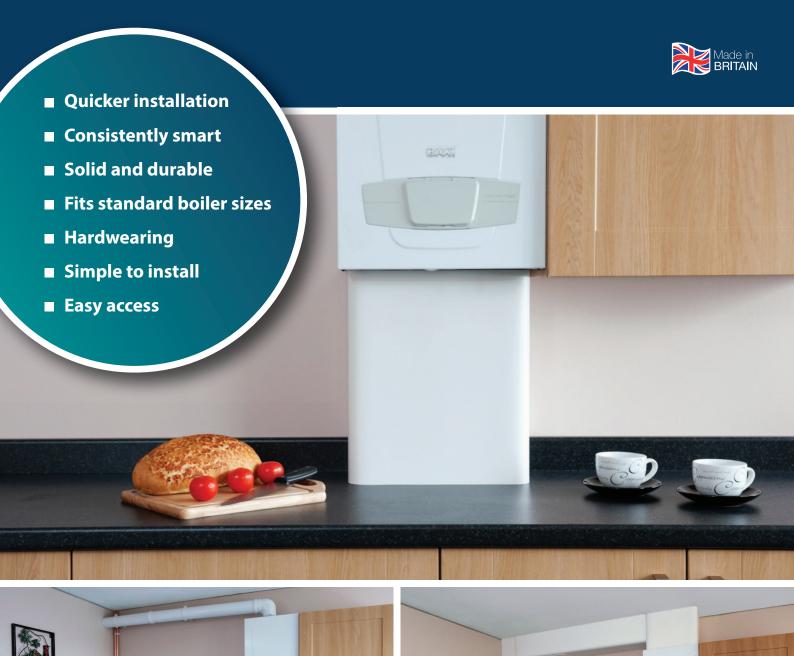

## **Boiler Pipe** Casings

Pendock's Boiler Pipe Casing Solutions are perfect for the replacement of existing boilers as well as new boiler installations where there is a need to conceal boiler pipework. They complement any boiler replacement or kitchen refurbishment programme.

Our Boiler Pipe Casing offers full and easy access to the underside of the boiler to allow for annual Gas Safety checks, as well as being a practical and simple solution to hiding ugly pipework below and above the boiler.

### **Benefits**

- At least 65% quicker installation than site made alternatives
  - doesn't require multiple trades or on-site decoration
  - saving you time and money
  - helping you to professionally complete jobs - faster
- Consistently smart uniform finish on every project
- Formed from solid and durable 8mm thick wood
- Hardwearing and easy clean surface finishes
- Simple to install
  - can be easily and cleanly cut down to suit site requirements
  - easy fix wall mounting channel supplied with each product
- Provides easy access for maintenance and annual servicing
- Fits standard boiler sizes

Supplied in kit form for on-site assembly this robust aesthetic casing is finished in hard wearing white melamine with a decorative joint detail. Height, width and depth can be easily reduced to suit site requirements.