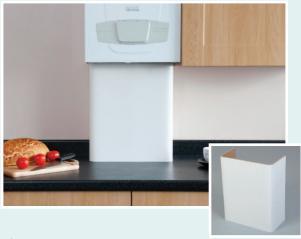

## **Boiler Pipe** Casings

After

**Before** 

## **Boiler Pipe** Casings

Pendock's Boiler Pipe Casing Solutions are perfect for the replacement of existing boilers as well as new boiler installations where there is a need to conceal boiler pipework. They complement any boiler replacement or kitchen refurbishment programme.

Our Boiler Pipe Casing offers full and easy access to the underside of the boiler to allow for annual Gas Safety checks, as well as being a practical and simple solution to hiding ugly pipework below and above the boiler.

Supplied in kit form for on-site assembly this robust aesthetic casing is finished in hard wearing white melamine with a decorative joint detail. Height, width and depth can be easily reduced to suit site requirements.