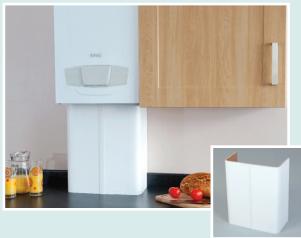

## **Laminated 1 Piece**Boiler Pipe Casing

High quality casing finished in a white high pressure laminate. With no visible joint the product offers an unrivalled quality finish which will complement any new boiler installation to the highest of standards. Height and depth can be easily and cleanly reduced to suit site requirements.

#### Size:

**D:** 200mm x **W:** 400mm Available in 500mm high sections

For larger projects/schemes the Boiler Pipe Casing can be supplied in longer lengths for on-site cutting. Bespoke sizes are also available to suit individual requirements.