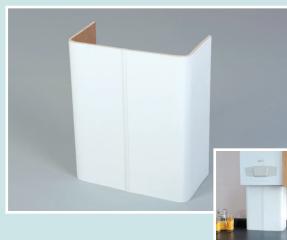

# **Melamine 1 Piece Jointed**Boiler Pipe Casing - pre assembled

Factory assembled version of this aesthetically pleasing casing product. A quality of finish which will complete any boiler installation and hide ugly exposed pipework in a cost effective way. Height and depth can easily be reduced to suit site requirements.

#### Size:

**D:** 200mm x **W:** 400mm Available in 500mm high sections

For larger projects/schemes the Boiler Pipe Casing can be supplied in longer lengths for on-site cutting. Bespoke sizes are also available to suit individual requirements.