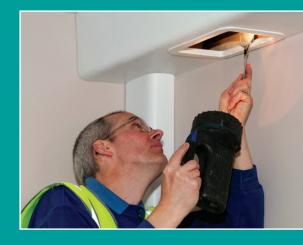

### Flue Cover Boxing

A simple solution to meet GAS Safe Regulations and requirement for access to the flue by a GAS Safe engineer. Any new boiler should be installed in line with the legislation, which also affects any existing boiler installations.

- Hardwearing melamine faced profiles available in a wide range of sizes
- Standard airtight access panel: 150mm x 230mm (other sizes available)

ce for guidance and advice on 01952 580590 • Visit www.pendock.co.uk