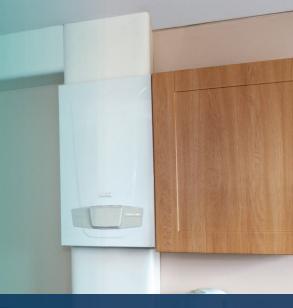

# **Melamine 1 Piece Jointed**Boiler Pipe Casing - pre assembled

Factory assembled version of this aesthetically pleasing casing product. A quality of finish which will complete any boiler installation and hide ugly exposed pipework in a cost effective way. Height and depth can easily be reduced to suit site requirements.

## **Laminated 1 Piece**Boiler Pipe Casing

High quality casing finished in a white high pressure laminate. With no visible joint the product offers an unrivalled quality finish which will complement any new boiler installation to the highest of standards. Height and depth can be easily and cleanly reduced to suit site requirements.